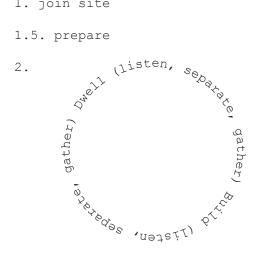

II: Perform Duration: 3h+/day

- 1. join site
- 1.5. prepare

- 3. record experience (develop a consistent method of recording)
- 4. make & record any necessary changes to instructions
- 5. depart site

III: Conclude duration: 24h+